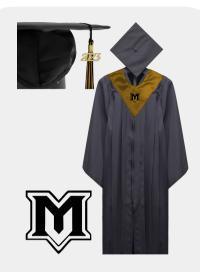

# **MOUNTAIN VIEW CAP & GOWN PACKAGES**

## **PACKAGE A: \$180**

Includes your Senior Dues/Graduation Fees along with your Cap, Gown , Tassel, & Stole! It also includes a Custom Mountain View Senior T-Shirt, Personalized Yard Sign & Senior breakfast!